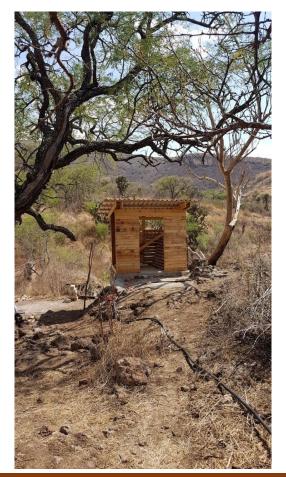

ases of disentery on the community of "Las Guayabas" due contaminated water?

# About "Las Guayabas"

"Las Guayabas" is a Wixarika indigenous community located in the northern highlands of the state of Jalisco.

- Distance to the Nearest City: 8 hours.
- Number of persons in the communitiy: 180
- Number of cases of dysentery per year due contaminated water: 300







### **Problem**



Families in the community do not have toilets or water in their homes. Derived from the above, much of its fecal waste ends up in nearby rivers.



### Solution

Implement dry toilets in the community that can operate without water





The members of the community will help with the labor to build the dry toilets.



## **Solution**

#### We already build a prototype of a dry toilet that is working









### **Our Goal**

#### **Project Goals**

- Build 30 dry toilets in the community in order to decrease dysentery cases in 80 %.
- Provide environmental care and hygiene workshops to people in the community in order to help sustainability long term.
- The members of the community will help with the labor to build the dry toilets.

# Rotary Areas of Interest we are covering

- Prevention and treatment of diseases
- Water, sanitation and hygiene.
- Environment

# Total Budget: US\$56,248 dollars

- 75 % is what we are asking as an external support
- 25 % will be provided by our club



# Unit Costs per dry toilet

|                                   | CONCEPT                               | UNIT       | VOLUME | UNIT PRICE | SUBTOTAL (PESOS)   | DOLLARS    |
|-------------------------------