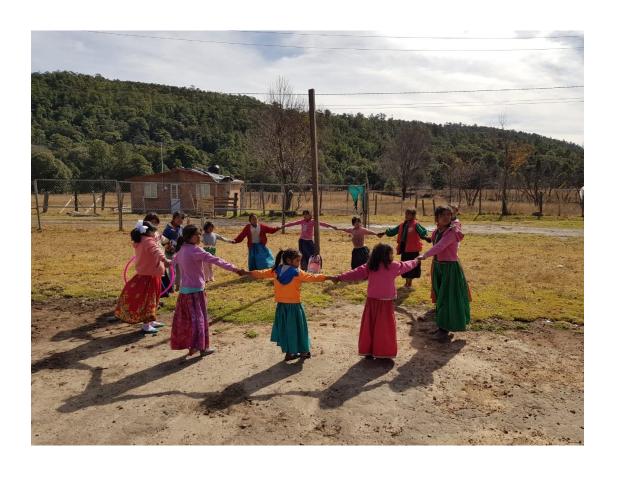

# About "Las Guayabas"

"Las Guayabas" is a Wixarika indigenous community located in the northern highlands of the state of Jalisco.

- Distance to the Nearest City: 8 hours.
- Number of persons in the communitiy: 180
- Number of cases of dysentery per year due contaminated water: 300