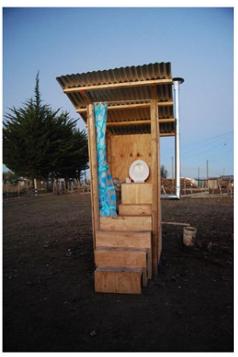

Rotary Club Zapopan presents the project:

Dry Toilets for indigenous communities GG 2235574

Did you know that by the end of this year there will be about 300 cases of disentery on the community of "Las Guayabas" due contaminated water?

# About "Las Guayabas"

"Las Guayabas" is a Wixarika indigenous community located in the northern highlands of the state of Jalisco.

- Distance to the Nearest City: 8 hours.
- Number of persons in the communitiy: 180
- Number of cases of dysentery per year due contaminated water: 300







### **Problem**



Families in the community do not have toilets or water in their homes. Derived from the above, much of its fecal waste ends up in nearby rivers.



### Solution

Implement dry toilets in the community that can operate without water





The members of the community will help with the labor to build the dry toilets.



## **Solution**

#### We already build a prototype of a dry toilet that is working









### **Our Goal**

#### **Project Goals**

- Build 30 dry toilets in the community in order to decrease dysentery cases in 80 %.
- Provide environmental care and hygiene workshops to people in the community in order to help sustainability long term.
- The members of the community will help with the labor to build the dry toilets.

# Rotary Areas of Interest we are covering

- Prevention and treatment of diseases
- Water, sanitation and hygiene.
- Environment

# Total Budget: US\$56,248 dollars

- 75 % is what we are asking as an external support
- 25 % will be provided by our club



# Unit Costs per dry toilet

|